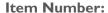

## **Features**

- $-13^{1}/_{2}$ " x  $9^{1}/_{4}$ " White plastic seat.
- -Wall mount, fold down shower seat.
- Maximum weight capacity of 352 lbs. (160 kgs) when installed in accordance with instructions on a wall strong enough to support 352 lbs.

## Installation

- Seat attaches to suitable shower wall with mounting plate and hardware.
- To be used only for sitting, not to be used for other purposes.

Relax Seat with mounting plate and hardware. 9270-02