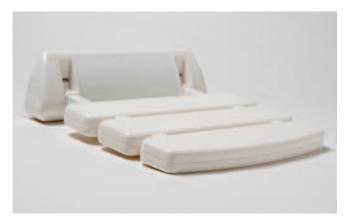

## **Features**

- $-13^{1}/_{2}$ " x  $9^{1}/_{4}$ " White plastic seat.
- -Wall mount, fold down shower seat.
- Maximum weight capacity of 352 lbs. (160 kgs) when installed in accordance with instructions on a wall strong enough to support 352 lbs.